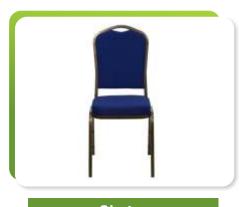

## **EXTRA ACCESSORIES**

Standard Table - Round

Chair

Two Seater Sofa

Counter -White lockable

Glass Display Showcase

**Registration Counter** 

Sloping / Straight Shelf